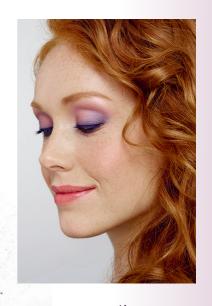

## **Big Sensation**

Expressive, modern and creative. Your step-by-step to a dramatic, colourful look for the evening.

Prepare your complexion with the appropriate Foundation for your skin tone then set with Loose Powder. Follow with Light Reflecting Concealer to add highlights. Accentuate the eyebrows with the shades from the Eye & Brow Palette.

#### 7.

Mix the two shades from the **Blush Duo 03 Sun-kissed Nectarine** and apply to the upper cheekbones.

#### 8.

For even greater radiance, apply **Lip Gloss 03 Blackberry** to the lips.