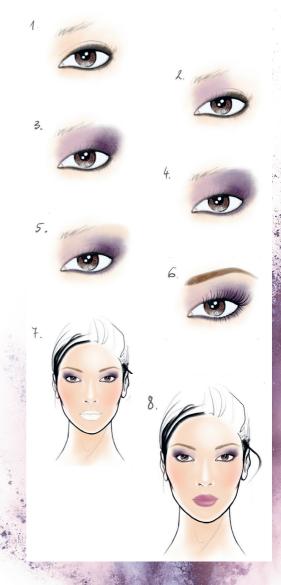

#### 1.

Apply Eye Definer 01 Black to the inner and outer parts of the upper and lower eyelid edges to accentuate the eyes' shape. Use the applicator on the end of the pen to soften the line.

#### 2.

Apply the lightest shade from the **Eyeshadow Trio 03 Ametrine** from the inner corner of the eye to the middle of the movable lid.

#### 3.

To create an expressive look with great depth, apply the darkest shade from the **Eyeshadow Trio 03 Ametrine** to the lower and upper outer corners of the eye.

#### 4.

Dab the middle shade from the Eyeshadow Trio 03 Ametrine onto the brow bones and the upper and lower edges of the eyelids.

#### 5.

Apply **Eyeshadow 06 white opal** to the area below the eyebrows as a highlight.

#### 6.

For an expressive yet soft eye make-up finish, apply **Volume Mascara 03 Plum** to the upper and lower lashes.

#### 7.

Mix the two shades from the **Blush Duo 03 Sun-kissed Nectarine** and apply to the upper cheekbones.

#### 8.

For even greater radiance, apply **Lip Gloss 03 Blackberry** to the lips.