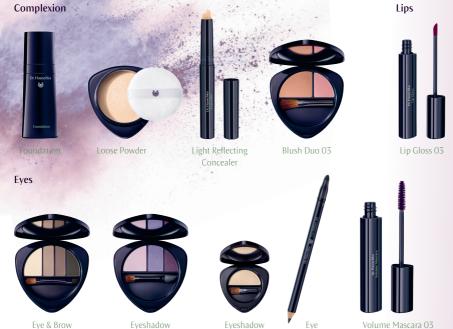

# **Big Sensation**

Palette

We used the following products for Anne's make-up:

06

Definer 01

## **Big Sensation**

Expressive, modern and creative. Your step-by-step to a dramatic, colourful look for the evening.

Prepare your complexion with the appropriate Foundation for your skin tone then set with Loose Powder. Follow with Light Reflecting Concealer to add highlights. Accentuate the eyebrows with the shades from the Eye & Brow Palette.