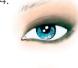

2. Apply the green eye definer of the Eve Crayon **Duo 02** to the entire movable the upper and lower lashes. lid and to accentuate the lower lash line. Blend the colour upwards towards the evebrows.

powdery base.

1. Apply Eveshadow 01 to the entire eyelid to create a

Bold make-up

Prime your complexion by applying a Dr. Hauschka

to specific areas if necessary, dabbing and blending to

even out skin irregularities. Use the **Compact Powder** 

to reduce shine and fix the make-up base.

Foundation that matches your skin tone. Apply Concealer

- 3. Add a slight shimmer with the mother-of-pearl eyeshadow: Using your fingertips, dab it on lightly from the crease of the eyelid to the eyebrow. The colours complement each other well and blend perfectly thanks to their creamy texture.
- 4. Now use your fingertips to apply the Eve Crayon Duo 01 to the crease of the eyelid and blend gently.
- 5. The Eye Definer 01 creates a dramatic impact if applied to the lower inner lid. Colour 03.