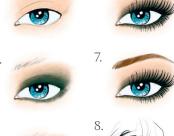

Liquid Lip Colour 03

Liquid Lip Colour 04

Bronzing Glow Powder

Eye Crayon Duo 01

O Eye Crayon Duo 02

- 1. Apply Eyeshadow 01 to the entire eyelid to create a powdery base.
- 2. Apply the green eve definer of the Eve Cravon Duo 01 to the outer corner of the eye and around the eye and lightly blend.
- 3. Apply a touch of the copper-coloured eyeshadow to the inner eyelid, gently blend the two colours together.
- 5. Emphasise the eyebrows with the Eye & Brow Palette then fix with the Brow & Lash Gel.

- 6. Highlight the cheeks with the Blush Duo 02. Create individual accents
  - 7. Apply a little **Bronzing** Glow Powder to the upper
- 4. Apply **Volume Mascara 01** 8. Now accentuate to the upper and lower lashes. the lips with **Liquid Lip** together and fill evenly first apply Lip Liner 05

- with the colour and shimmer components to match your face shape.
- cheekbone and gently blend outwards towards the temple.
- Colour 04. Press the lips with colour. If necessary, and Lip Line Definer.

2. Apply the green eye definer of the Eve Crayon **Duo 02** to the entire movable the upper and lower lashes. lid and to accentuate the lower lash line. Blend the colour upwards towards the evebrows.

powdery base.

1. Apply Eveshadow 01 to the entire eyelid to create a

Bold make-up

Prime your complexion by applying a Dr. Hauschka

to specific areas if necessary, dabbing and blending to

even out skin irregularities. Use the **Compact Powder** 

to reduce shine and fix the make-up base.

Foundation that matches your skin tone. Apply Concealer

- 3. Add a slight shimmer with the mother-of-pearl eyeshadow: Using your fingertips, dab it on lightly from the crease of the eyelid to the eyebrow. The colours complement each other well and blend perfectly thanks to their creamy texture.
- 4. Now use your fingertips to apply the Eve Crayon Duo 01 to the crease of the eyelid and blend gently.
- 5. The Eye Definer 01 creates a dramatic impact if applied to the lower inner lid. Colour 03.

Eye Crayon Duo 01

O Eye Crayon Duo 02

Bronzing Glow Powder

6. Heavy lashes are a must with this look. Apply plenty

of Volume Mascara 01 to

7. Emphasise the eyebrows

with the Eye & Brow Palette

8. Highlight the cheeks with

the Blush Duo 01. Create

individual accents with

the colour and shimmer

components to match your

face shape. Apply **Bronzing** 

of the cheekbones and the

décolleté. Feel free to apply

liberally. Glow, glow, glow!

Glow Powder to the tops

then fix with the Brow &

Lash Gel.