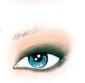

1. Apply Eveshadow 01 to the entire eyelid to create a

Bold make-up

Prime your complexion by applying a Dr. Hauschka

to specific areas if necessary, dabbing and blending to

even out skin irregularities. Use the **Compact Powder** 

to reduce shine and fix the make-up base.

Foundation that matches your skin tone. Apply Concealer

- 3. Add a slight shimmer with the mother-of-pearl eyeshadow: Using your fingertips, dab it on lightly from the crease of the eyelid to the eyebrow. The colours complement each other well and blend perfectly thanks to their creamy texture.
- 4. Now use your fingertips to apply the Eve Crayon Duo 01 to the crease of the eyelid and blend gently.
- 5. The Eye Definer 01 creates a dramatic impact if applied to the lower inner lid. Colour 03.

Eye Crayon Duo 01

O Eye Crayon Duo 02

Bronzing Glow Powder

6. Heavy lashes are a must with this look. Apply plenty

of Volume Mascara 01 to

7. Emphasise the eyebrows

with the Eye & Brow Palette

8. Highlight the cheeks with

the Blush Duo 01. Create

individual accents with

the colour and shimmer

components to match your

face shape. Apply **Bronzing** 

of the cheekbones and the

décolleté. Feel free to apply

liberally. Glow, glow, glow!

Glow Powder to the tops

then fix with the Brow &

Lash Gel.