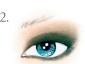

Liquid Lip Colour 03

Liquid Lip Colour 04

Bronzing Glow Powder

Eye Crayon Duo 01

O Eye Crayon Duo 02

- 1. Apply Eyeshadow 01 to the entire eyelid to create a powdery base.
- 2. Apply the green eve definer of the Eve Cravon Duo 01 to the outer corner of the eye and around the eye and lightly blend.
- 3. Apply a touch of the copper-coloured eyeshadow to the inner eyelid, gently blend the two colours together.
- 5. Emphasise the eyebrows with the Eye & Brow Palette then fix with the Brow & Lash Gel.

- 6. Highlight the cheeks with the Blush Duo 02. Create individual accents
  - 7. Apply a little **Bronzing** Glow Powder to the upper
- 4. Apply **Volume Mascara 01** 8. Now accentuate to the upper and lower lashes. the lips with **Liquid Lip** together and fill evenly first apply Lip Liner 05

- with the colour and shimmer components to match your face shape.
- cheekbone and gently blend outwards towards the temple.
- Colour 04. Press the lips with colour. If necessary, and Lip Line Definer.

2. Apply the green eye definer of the Eve Crayon **Duo 02** to the entire movable the upper and lower lashes. lid and to accentuate the lower lash line. Blend the colour upwards towards the evebrows.

powdery base.