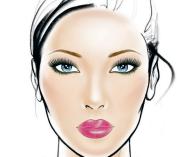

1. Apply Eveshadow 01 to the entire eyelid to create a

Bold make-up

Prime your complexion by applying a Dr. Hauschka

to specific areas if necessary, dabbing and blending to

even out skin irregularities. Use the **Compact Powder** 

to reduce shine and fix the make-up base.

Foundation that matches your skin tone. Apply Concealer

- 3. Add a slight shimmer with the mother-of-pearl eyeshadow: Using your fingertips, dab it on lightly from the crease of the eyelid to the eyebrow. The colours complement each other well and blend perfectly thanks to their creamy texture.
- 4. Now use your fingertips to apply the Eve Crayon Duo 01 to the crease of the eyelid and blend gently.
- 5. The Eye Definer 01 creates a dramatic impact if applied to the lower inner lid. Colour 03.

Eye Crayon Duo 01

O Eye Crayon Duo 02

Bronzing Glow Powder

6. Heavy lashes are a must with this look. Apply plenty

of Volume Mascara 01 to

7. Emphasise the eyebrows

with the Eye & Brow Palette

8. Highlight the cheeks with

the Blush Duo 01. Create

individual accents with

the colour and shimmer

components to match your

face shape. Apply **Bronzing** 

of the cheekbones and the

décolleté. Feel free to apply

liberally. Glow, glow, glow!

Glow Powder to the tops

then fix with the Brow &

Lash Gel.