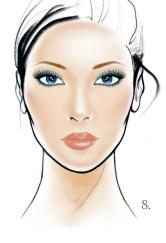

## The subtle look

Prime your complexion by applying a Dr. Hauschka Foundation that matches your skin tone. Apply Concealer to specific areas if necessary, dabbing and blending to even out skin irregularities. Use the Compact Powder to reduce shine and fix the make-up base.

Liquid Lip Colour 03

Liquid Lip Colour 04

Bronzing Glow Powder

Eye Crayon Duo 01

O Eye Crayon Duo 02

- 1. Apply Eyeshadow 01 to the entire eyelid to create a powdery base.
- 2. Apply the green eve definer of the Eve Cravon Duo 01 to the outer corner of the eye and around the eye and lightly blend.
- 3. Apply a touch of the copper-coloured eyeshadow to the inner eyelid, gently blend the two colours together.
- 5. Emphasise the eyebrows with the Eye & Brow Palette then fix with the Brow & Lash Gel.

- 6. Highlight the cheeks with the Blush Duo 02. Create individual accents
  - 7. Apply a little **Bronzing** Glow Powder to the upper
- 4. Apply **Volume Mascara 01** 8. Now accentuate to the upper and lower lashes. the lips with **Liquid Lip** together and fill evenly first apply Lip Liner 05

- with the colour and shimmer components to match your face shape.
- cheekbone and gently blend outwards towards the temple.
- Colour 04. Press the lips with colour. If necessary, and Lip Line Definer.