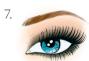

## The subtle look

Prime your complexion by applying a Dr. Hauschka Foundation that matches your skin tone. Apply Concealer to specific areas if necessary, dabbing and blending to even out skin irregularities. Use the Compact Powder to reduce shine and fix the make-up base.

Liquid Lip Colour 03

Liquid Lip Colour 04

Bronzing Glow Powder

Eye Crayon Duo 01

O Eye Crayon Duo 02

- 1. Apply Eyeshadow 01 to the entire eyelid to create a powdery base.
- 2. Apply the green eve definer of the Eve Cravon Duo 01 to the outer corner of the eye and around the eye and lightly blend.
- 3. Apply a touch of the copper-coloured eyeshadow to the inner eyelid, gently blend the two colours together.
- 5. Emphasise the eyebrows with the Eye & Brow Palette then fix with the Brow & Lash Gel.

- 6. Highlight the cheeks with the Blush Duo 02. Create individual accents
  - 7. Apply a little **Bronzing** Glow Powder to the upper
- 4. Apply **Volume Mascara 01** 8. Now accentuate to the upper and lower lashes. the lips with **Liquid Lip** together and fill evenly first apply Lip Liner 05

- with the colour and shimmer components to match your face shape.
- cheekbone and gently blend outwards towards the temple.
- Colour 04. Press the lips with colour. If necessary, and Lip Line Definer.