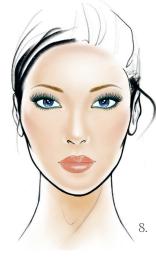

1. Apply Eveshadow 01 to the entire eyelid to create a

Bold make-up

Prime your complexion by applying a Dr. Hauschka

to specific areas if necessary, dabbing and blending to

even out skin irregularities. Use the **Compact Powder** 

to reduce shine and fix the make-up base.

Foundation that matches your skin tone. Apply Concealer

- 3. Add a slight shimmer with the mother-of-pearl eyeshadow: Using your fingertips, dab it on lightly from the crease of the eyelid to the eyebrow. The colours complement each other well and blend perfectly thanks to their creamy texture.
- 4. Now use your fingertips to apply the Eve Crayon Duo 01 to the crease of the eyelid and blend gently.
- 5. The Eye Definer 01 creates a dramatic impact if applied to the lower inner lid. Colour 03.

Eye Crayon Duo 01

O Eye Crayon Duo 02

Bronzing Glow Powder

6. Heavy lashes are a must with this look. Apply plenty

of Volume Mascara 01 to

7. Emphasise the eyebrows

with the Eye & Brow Palette

8. Highlight the cheeks with

the Blush Duo 01. Create

individual accents with

the colour and shimmer

components to match your

face shape. Apply **Bronzing** 

of the cheekbones and the

décolleté. Feel free to apply

liberally. Glow, glow, glow!

Glow Powder to the tops

then fix with the Brow &

Lash Gel.