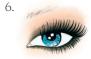

Liquid Lip Colour 03

Liquid Lip Colour 04

Bronzing Glow Powder

Eye Crayon Duo 01

O Eye Crayon Duo 02

- 1. Apply Eyeshadow 01 to the entire eyelid to create a powdery base.
- 2. Apply the green eve definer of the Eve Cravon Duo 01 to the outer corner of the eye and around the eye and lightly blend.
- 3. Apply a touch of the copper-coloured eyeshadow to the inner eyelid, gently blend the two colours together.
- 5. Emphasise the eyebrows with the Eye & Brow Palette then fix with the Brow & Lash Gel.

- 6. Highlight the cheeks with the Blush Duo 02. Create individual accents
  - 7. Apply a little **Bronzing** Glow Powder to the upper
- 4. Apply **Volume Mascara 01** 8. Now accentuate to the upper and lower lashes. the lips with **Liquid Lip** together and fill evenly first apply Lip Liner 05

- with the colour and shimmer components to match your face shape.
- cheekbone and gently blend outwards towards the temple.
- Colour 04. Press the lips with colour. If necessary, and Lip Line Definer.

2. Apply the green eye definer of the Eve Crayon **Duo 02** to the entire movable the upper and lower lashes. lid and to accentuate the lower lash line. Blend the colour upwards towards the evebrows.

powdery base.