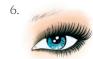

to reduce shine and fix the make-up base.

Foundation that matches your skin tone. Apply Concealer

- 3. Add a slight shimmer with the mother-of-pearl eyeshadow: Using your fingertips, dab it on lightly from the crease of the eyelid to the eyebrow. The colours complement each other well and blend perfectly thanks to their creamy texture.
- 4. Now use your fingertips to apply the Eve Crayon Duo 01 to the crease of the eyelid and blend gently.
- 5. The Eye Definer 01 creates a dramatic impact if applied to the lower inner lid. Colour 03.

Eye Crayon Duo 01

O Eye Crayon Duo 02

Bronzing Glow Powder

6. Heavy lashes are a must with this look. Apply plenty

of Volume Mascara 01 to

7. Emphasise the eyebrows

with the Eye & Brow Palette

8. Highlight the cheeks with

the Blush Duo 01. Create

individual accents with

the colour and shimmer

components to match your

face shape. Apply **Bronzing** 

of the cheekbones and the

décolleté. Feel free to apply

liberally. Glow, glow, glow!

Glow Powder to the tops

then fix with the Brow &

Lash Gel.