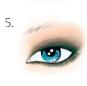

Liquid Lip Colour 03

Liquid Lip Colour 04

Bronzing Glow Powder

Eye Crayon Duo 01

O Eye Crayon Duo 02

- 1. Apply Eyeshadow 01 to the entire eyelid to create a powdery base.
- 2. Apply the green eve definer of the Eve Cravon Duo 01 to the outer corner of the eye and around the eye and lightly blend.
- 3. Apply a touch of the copper-coloured eyeshadow to the inner eyelid, gently blend the two colours together.
- 5. Emphasise the eyebrows with the Eye & Brow Palette then fix with the Brow & Lash Gel.

- 6. Highlight the cheeks with the Blush Duo 02. Create individual accents
  - 7. Apply a little **Bronzing** Glow Powder to the upper
- 4. Apply **Volume Mascara 01** 8. Now accentuate to the upper and lower lashes. the lips with **Liquid Lip** together and fill evenly first apply Lip Liner 05

- with the colour and shimmer components to match your face shape.
- cheekbone and gently blend outwards towards the temple.
- Colour 04. Press the lips with colour. If necessary, and Lip Line Definer.

2. Apply the green eye definer of the Eve Crayon **Duo 02** to the entire movable the upper and lower lashes. lid and to accentuate the lower lash line. Blend the colour upwards towards the evebrows.

powdery base.

1. Apply Eveshadow 01 to the entire eyelid to create a

Bold make-up

Prime your complexion by applying a Dr. Hauschka

to specific areas if necessary, dabbing and blending to

even out skin irregularities. Use the **Compact Powder** 