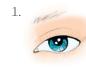

## The subtle look

Prime your complexion by applying a Dr. Hauschka Foundation that matches your skin tone. Apply Concealer to specific areas if necessary, dabbing and blending to even out skin irregularities. Use the Compact Powder to reduce shine and fix the make-up base.

1. Apply Eveshadow 01 to the entire eyelid to create a

Bold make-up

Prime your complexion by applying a Dr. Hauschka

to specific areas if necessary, dabbing and blending to

even out skin irregularities. Use the **Compact Powder** 

to reduce shine and fix the make-up base.

Foundation that matches your skin tone. Apply Concealer

- 3. Add a slight shimmer with the mother-of-pearl eyeshadow: Using your fingertips, dab it on lightly from the crease of the eyelid to the eyebrow. The colours complement each other well and blend perfectly thanks to their creamy texture.
- 4. Now use your fingertips to apply the Eve Crayon Duo 01 to the crease of the eyelid and blend gently.
- 5. The Eye Definer 01 creates a dramatic impact if applied to the lower inner lid. Colour 03.