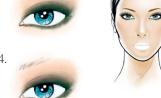

1. Apply Eveshadow 01 to the entire eyelid to create a

Bold make-up

Prime your complexion by applying a Dr. Hauschka

to specific areas if necessary, dabbing and blending to

even out skin irregularities. Use the **Compact Powder** 

to reduce shine and fix the make-up base.

Foundation that matches your skin tone. Apply Concealer

- 3. Add a slight shimmer with the mother-of-pearl eyeshadow: Using your fingertips, dab it on lightly from the crease of the eyelid to the eyebrow. The colours complement each other well and blend perfectly thanks to their creamy texture.
- 4. Now use your fingertips to apply the Eve Crayon Duo 01 to the crease of the eyelid and blend gently.
- 5. The Eye Definer 01 creates a dramatic impact if applied to the lower inner lid. Colour 03.

Eye Crayon Duo 01

O Eye Crayon Duo 02

Bronzing Glow Powder

6. Heavy lashes are a must with this look. Apply plenty

of Volume Mascara 01 to

7. Emphasise the eyebrows

with the Eye & Brow Palette

8. Highlight the cheeks with

the Blush Duo 01. Create

individual accents with

the colour and shimmer

components to match your

face shape. Apply **Bronzing** 

of the cheekbones and the

décolleté. Feel free to apply

liberally. Glow, glow, glow!

Glow Powder to the tops

then fix with the Brow &

Lash Gel.