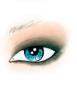

## The subtle look

Prime your complexion by applying a Dr. Hauschka Foundation that matches your skin tone. Apply Concealer to specific areas if necessary, dabbing and blending to even out skin irregularities. Use the Compact Powder to reduce shine and fix the make-up base.

1. Apply Eveshadow 01 to the entire eyelid to create a

Bold make-up

Prime your complexion by applying a Dr. Hauschka

to specific areas if necessary, dabbing and blending to

even out skin irregularities. Use the **Compact Powder** 

Liquid Lip Colour 03

Liquid Lip Colour 04

Bronzing Glow Powder

Eye Crayon Duo 01

O Eye Crayon Duo 02

- 1. Apply Eyeshadow 01 to the entire eyelid to create a powdery base.
- 2. Apply the green eve definer of the Eve Cravon Duo 01 to the outer corner of the eye and around the eye and lightly blend.
- 3. Apply a touch of the copper-coloured eyeshadow to the inner eyelid, gently blend the two colours together.
- 5. Emphasise the eyebrows with the Eye & Brow Palette then fix with the Brow & Lash Gel.

- 6. Highlight the cheeks with the Blush Duo 02. Create individual accents
  - 7. Apply a little **Bronzing** Glow Powder to the upper
- 4. Apply **Volume Mascara 01** 8. Now accentuate to the upper and lower lashes. the lips with **Liquid Lip** together and fill evenly first apply Lip Liner 05

- with the colour and shimmer components to match your face shape.
- cheekbone and gently blend outwards towards the temple.
- Colour 04. Press the lips with colour. If necessary, and Lip Line Definer.

2. Apply the green eye definer of the Eve Crayon **Duo 02** to the entire movable the upper and lower lashes. lid and to accentuate the lower lash line. Blend the colour upwards towards the evebrows.

powdery base.