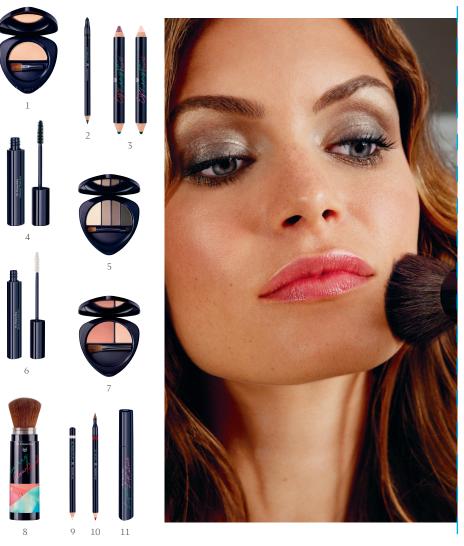

1. Apply Eveshadow 01 to the entire eyelid to create a

Bold make-up

Prime your complexion by applying a Dr. Hauschka

to specific areas if necessary, dabbing and blending to

even out skin irregularities. Use the **Compact Powder** 

to reduce shine and fix the make-up base.

Foundation that matches your skin tone. Apply Concealer

- 3. Add a slight shimmer with the mother-of-pearl eyeshadow: Using your fingertips, dab it on lightly from the crease of the eyelid to the eyebrow. The colours complement each other well and blend perfectly thanks to their creamy texture.
- 4. Now use your fingertips to apply the Eve Crayon Duo 01 to the crease of the eyelid and blend gently.
- 5. The Eye Definer 01 creates a dramatic impact if applied to the lower inner lid. Colour 03.

Eye Crayon Duo 01

O Eye Crayon Duo 02

Bronzing Glow Powder

6. Heavy lashes are a must with this look. Apply plenty

of Volume Mascara 01 to

7. Emphasise the eyebrows

with the Eye & Brow Palette

8. Highlight the cheeks with

the Blush Duo 01. Create

individual accents with

the colour and shimmer

components to match your

face shape. Apply **Bronzing** 

of the cheekbones and the

décolleté. Feel free to apply

liberally. Glow, glow, glow!

Glow Powder to the tops

then fix with the Brow &

Lash Gel.

Dr. Hauschka

1 Eyeshadow 01 2 Eye Definer 01 3 Eye Crayon Duo 01 and 02 Limited Edition
4 Volume Mascara 01 5 Eye & Brow Palette 6 Brow & Lash Gel 7 Blush Duo 01
8 Bronzing Glow Powder Limited Edition 9 Eye Definer 00
10 Lip Liner 02 11 Liquid Lip Colour 03 Limited Edition